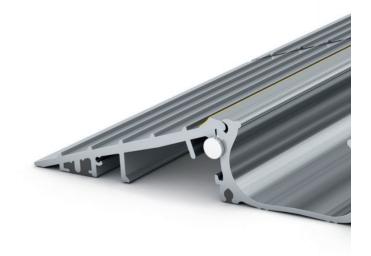

#### ALUMINIUM HOSE BRIDGES

Extend your hose bridge modular system any way you want – with or without a top. The hose bridges are constructed for hoses up to 75 mm in diameter. Our systems can be set up also as cable bridges for events and shows. The maximum cable size: W=90 mm, H=60 mm.