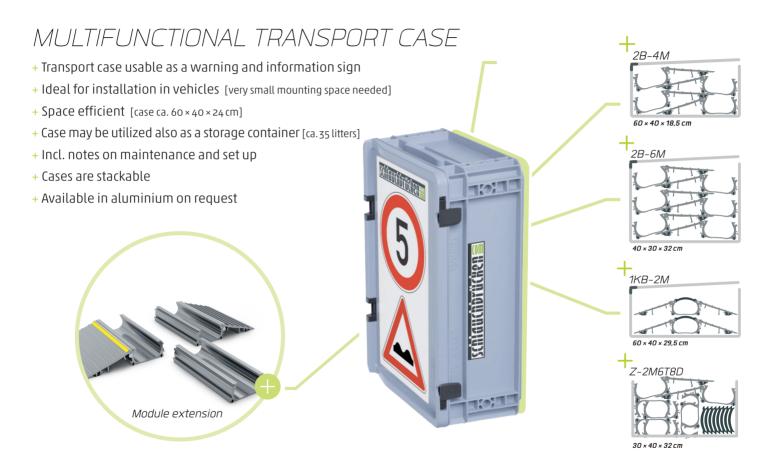

# Aluminium Hose Bridges

| Set    | Module | Case measurements | Weight  | Price / € |
|--------|--------|-------------------|---------|-----------|
| 2B-4M  | 4×     | 60 × 40 × 18,5 cm | 19,2 kg | 350,-     |
| 2B-6M  | 6×     | 60 × 40 × 29,5 cm | 28,8 kg | 500,-     |
| 1KB-2M | 2×     | 60 × 40 × 18,5 cm | 10,5 kg | 190,-     |

#### Accessories

Price incl. 20 % VAT, exclusive of shipping

\* Case without top

| Set       | Contents                           | Case measurements | Weight | Price / € |
|-----------|------------------------------------|-------------------|--------|-----------|
| Z-1D      | 1 × top                            | -                 | 0,5 kg | 12,-      |
| *Z-2M6T8D | 2 modules/ 6 × tunnel / 8 × top    | 40 × 30 × 32 cm   | 22 kg  | 435,-     |
| Z-6G      | 4 × rubber tunnel /2 × rubber ramp | -                 | 0,2 kg | 12,-      |

#### ALUMINIUM HOSE BRIDGES

Extend your hose bridge modular system any way you want – with or without a top. The hose bridges are constructed for hoses up to 75 mm in diameter. Our systems can be set up also as cable bridges for events and shows. The maximum cable size: W=90 mm, H=60 mm.