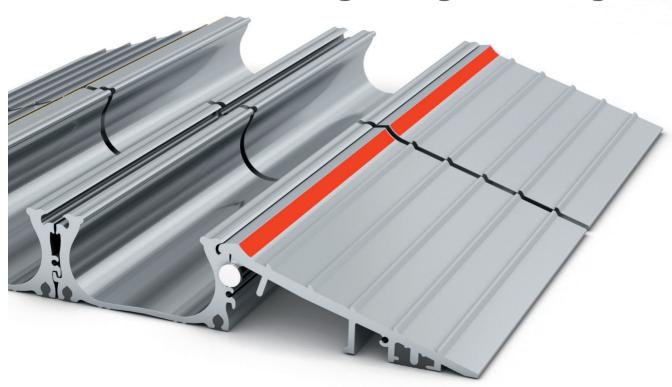

#### ALUMINIUM HOSE BRIDGES

Extend your hose bridge modular system any way you want – with or without a top. The hose bridges are constructed for hoses up to 75 mm in diameter. Our systems can be set up also as cable bridges for events and shows. The maximum cable size: W=90 mm, H=60 mm.