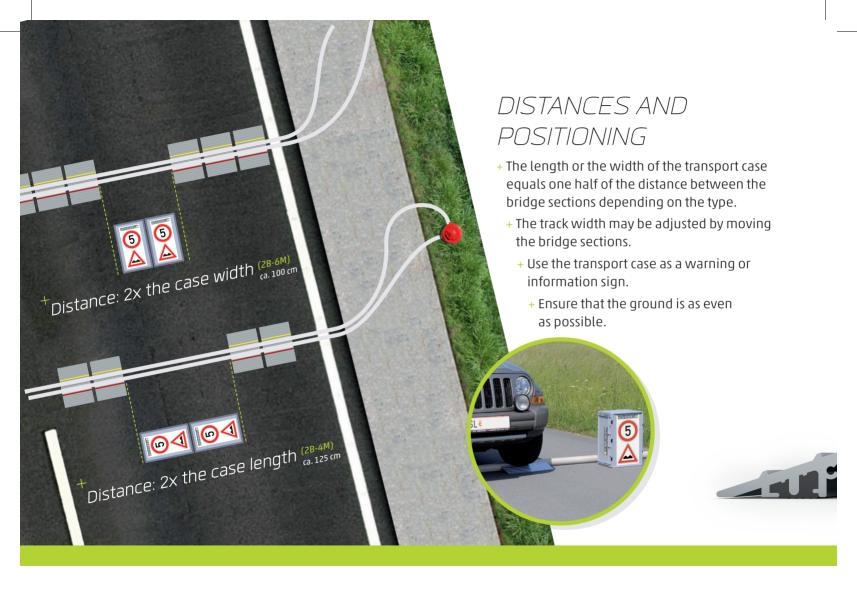

#### ALUMINIUM HOSE BRIDGES

Extend your hose bridge modular system any way you want – with or without a top. The hose bridges are constructed for hoses up to 75 mm in diameter. Our systems can be set up also as cable bridges for events and shows. The maximum cable size: W=90 mm, H=60 mm.

#### MAINTENANCE AND WARNING NOTES

- + Pay attention to the cleanliness of the hinges between the ramp and bridge sections. Heavy soiling may cause damage.
- + Rinse off road salt in winter to avoid corrosion.
- + Replace worn-out rubber inlays (Accessories Z-6G)
- + Hose bridges must not be bent by force.