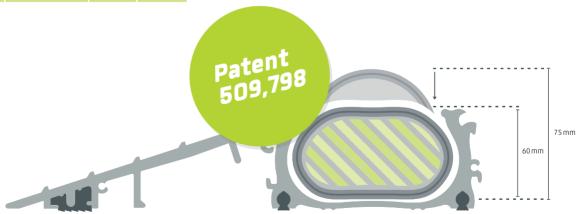

#### ALUMINIUM HOSE BRIDGES

Extend your hose bridge modular system any way you want – with or without a top. The hose bridges are constructed for hoses up to 75 mm in diameter. Our systems can be set up also as cable bridges for events and shows. The maximum cable size: W=90 mm, H=60 mm.