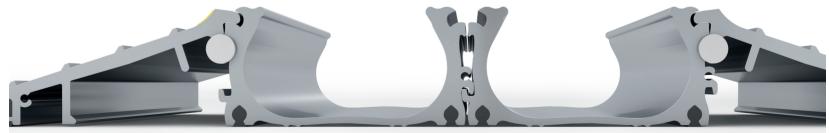

#### ALUMINIUM HOSE BRIDGES

Extend your hose bridge modular system any way you want – with or without a top. The hose bridges are constructed for hoses up to 75 mm in diameter. Our systems can be set up also as cable bridges for events and shows. The maximum cable size: W=90 mm, H=60 mm.