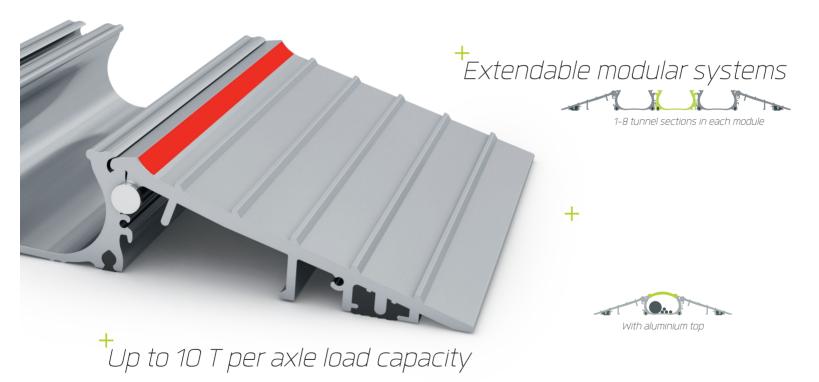

#### ALUMINIUM HOSE BRIDGES

Extend your hose bridge modular system any way you want – with or without a top. The hose bridges are constructed for hoses up to 75 mm in diameter. Our systems can be set up also as cable bridges for events and shows. The maximum cable size: W=90 mm, H=60 mm.