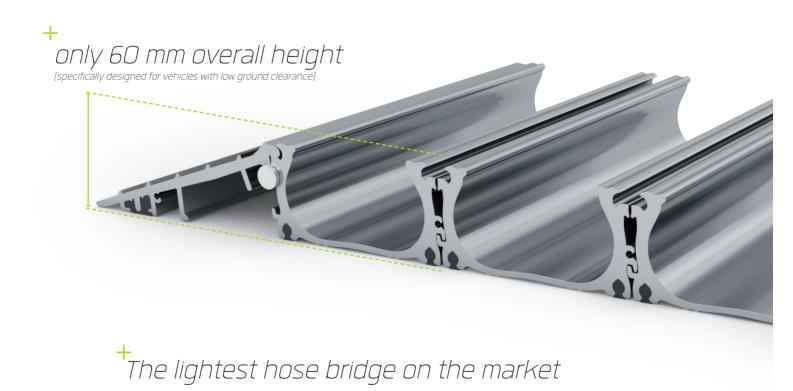

#### ALUMINIUM HOSE BRIDGES

Extend your hose bridge modular system any way you want – with or without a top. The hose bridges are constructed for hoses up to 75 mm in diameter. Our systems can be set up also as cable bridges for events and shows. The maximum cable size: W=90 mm, H=60 mm.